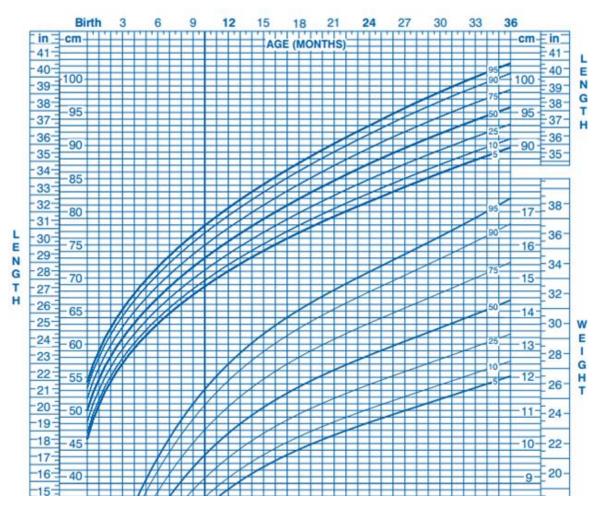

## FAILURE TO THRIVE

- Decelerated or arrested physical growth associated with abnormal growth and development
- Height and weight measurements fall below the third or fifth percentile, or a downward change in growth across two major growth percentiles.

## **GROWTH AND POOR NUTRITION**

- Stunting: Failure to reach linear growth potential
- Wasting: Low weight for height
- Underweight: Low weight for age
- Overweight: High weight for height