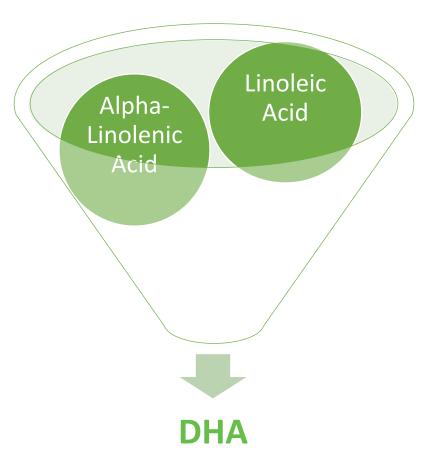

#### DHA

- Important in Brain Growth
- Accrues mainly in the third trimester
- Implicated in visual acuity in infants