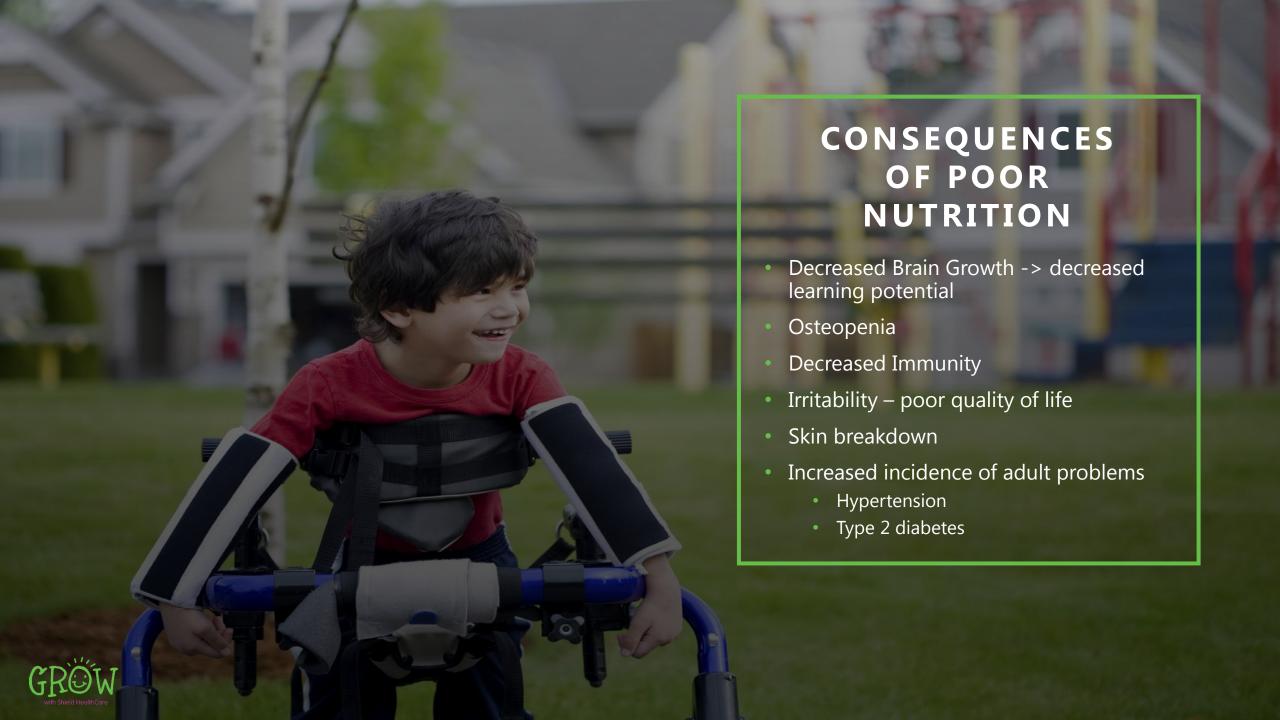

## FAILURE TO THRIVE

- Decelerated or arrested physical growth associated with abnormal growth and development
- Height and weight measurements fall below the third or fifth percentile, or a downward change in growth across two major growth percentiles.

## **GROWTH AND POOR NUTRITION**

- Stunting: Failure to reach linear growth potential
- Wasting: Low weight for height
- Underweight: Low weight for age
- Overweight: High weight for height