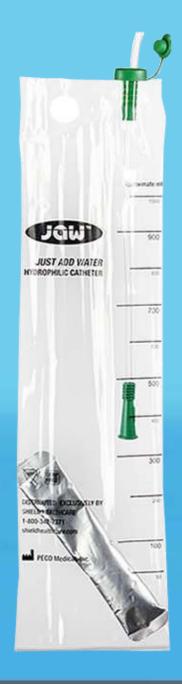

www.shieldhealthcare.com/jaw

MEDICAL SUPPLIES FOR CARE AT HOME SINCE 1957.

Introducing the JAW™

- All-in-One Cath in Bag
- Hydrophilic/Self-lubricating
- Easy-burst sterile water pouch
- Touch-Free

- Increased freedom
- Reduced risk of UTIs
- Significantly lower copays
- Less documentation